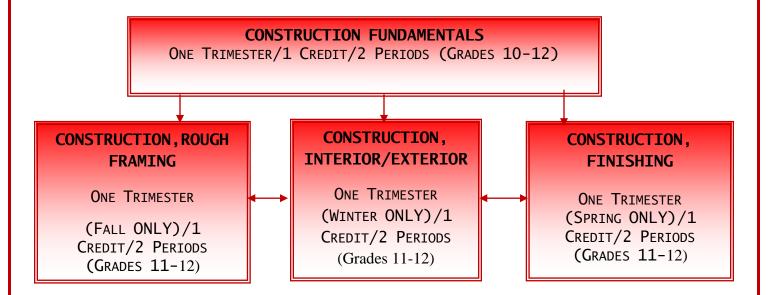

### CONSTRUCTION TRADES

#### **HOME REPAIR & REMODELING**

ONE TRIMESTER/.5 CREDIT (Grades 9-12)