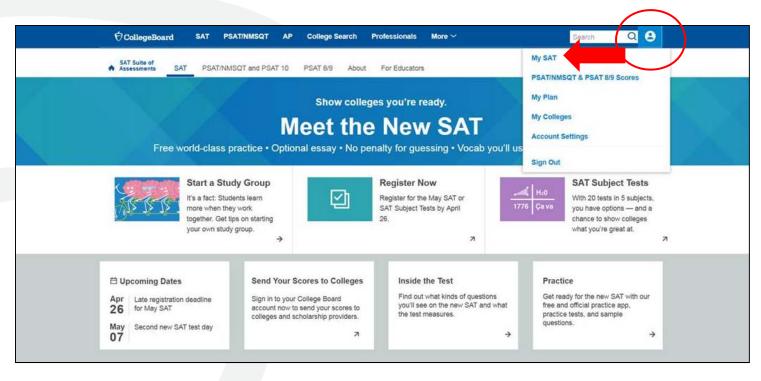

#### Linking a Registration and an Account

- Click on the person icon
- 2. Choose "My SAT"