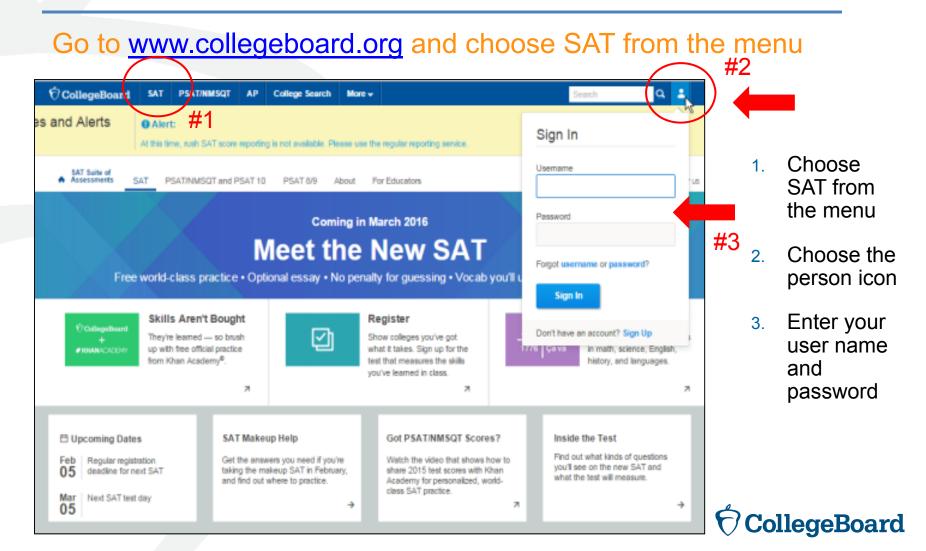

#### Or, Access an Existing Account

#### Linking a Registration and an Account

- Click on the person icon
- 2. Choose "My SAT"