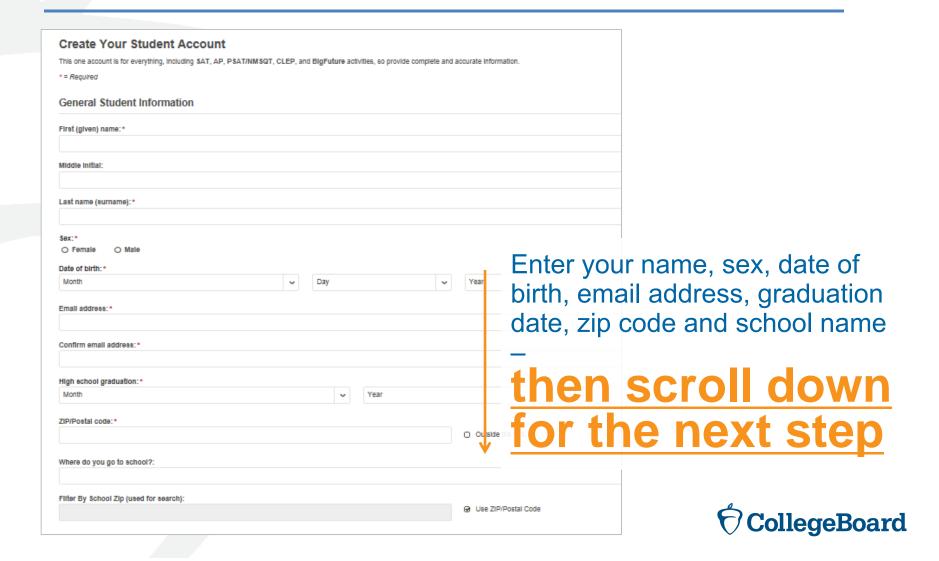

#### **Enter Your Personal Information**

#### **Set Your User Name and Password**

Scroll down for the next step