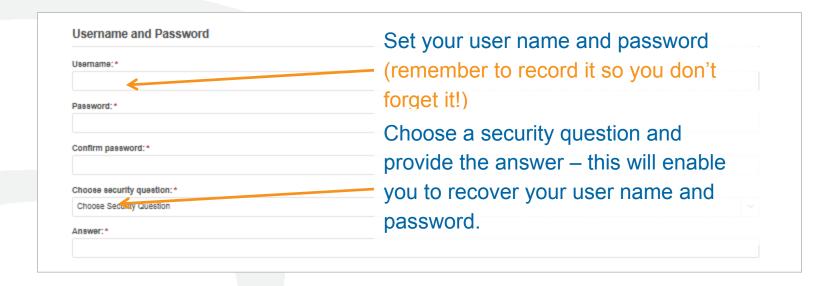

# Sending Scores from Your College Board Account



# First, Create a College Board Account If You Don't Already Have One



## Information You Will Need to Create an Account

- ▶ Make sure you have the following information on hand before you get started:
  - Name
  - Sex
  - Date of birth
  - Email address
  - Expected high school graduation (month and year)
  - Zip code
  - School name



#### **Next Step**

#### Create Your College Board Account

To get started please tell us a little more about yourself,

I am a Student Or an Education Professional

select

<u>I am a student</u>



#### **Enter Your Personal Information**



#### **Set Your User Name and Password**



Scroll down for the next step



#### **Customize Your Communication**

| Subscriptions                                                                                                                                                                                                                                                               |                                                                        |
|-----------------------------------------------------------------------------------------------------------------------------------------------------------------------------------------------------------------------------------------------------------------------------|------------------------------------------------------------------------|
| Stay on top of college-planning mi