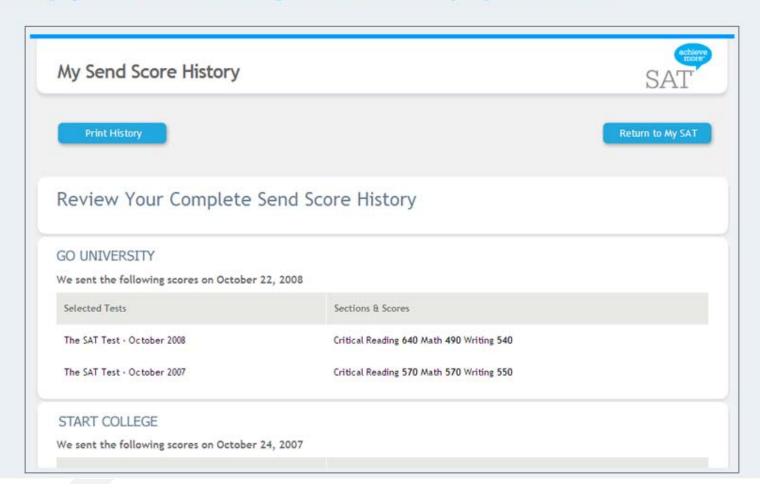

#### **Score Send History**

You can view a cumulative list of all the scores that you have sent by clicking on the link in the My SAT home page. Below is what a sample send score history report looks like.