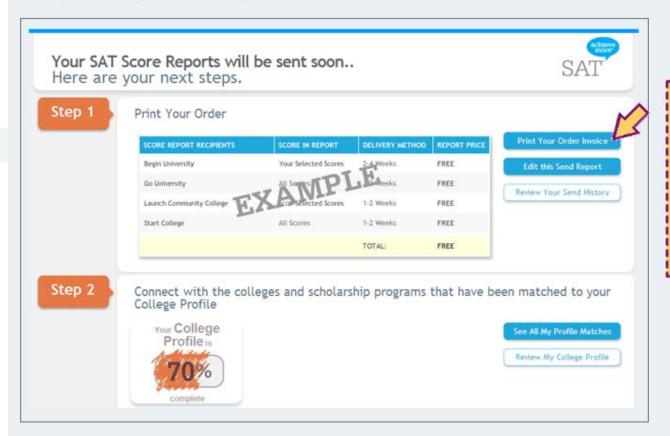

#### **Sending Scores - Confirmation**

Congratulations! Your scores have been sent. You may want to print a copy of your order so you can share it with your school counselor.

Click on "Print Your Order Invoice" to print a copy of your invoice for your records.

Note: You can view your send score history by clicking "Review Your Send History."