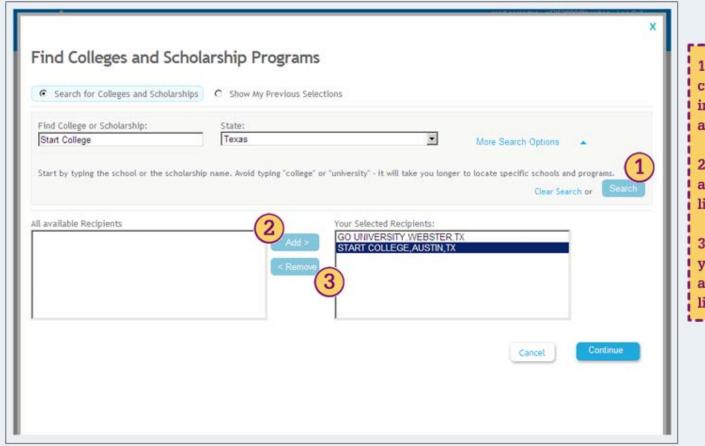

#### **Sending Scores – Selecting Colleges**

To create your score recipient list, search for the colleges and scholarship programs to which you want to send your scores.

- You can search for college and scholarship information by name and state.
- 2. Click "Add" to move a search result to your list.
- 3. Click "Remove" if you change your mind about an item on your list.