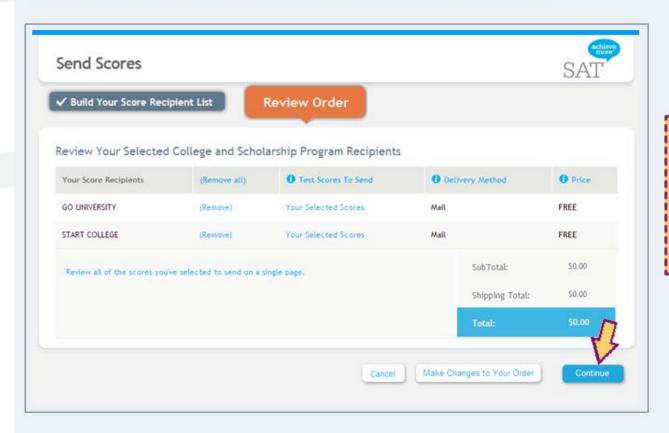

#### **Sending Scores – Reviewing Selections**

Before you send your scores, you can review your selections.

Make sure that you have selected the correct scores to send to all of your specified recipients.

Click on "Continue" to complete your order.