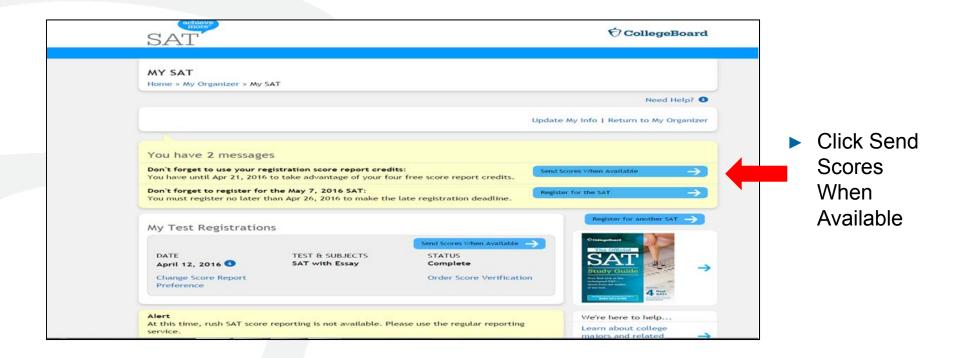

#### **Score Sends**

- Students may send score reports at any time from their College Board account.
- Michigan students have until May 16, 2016, to take advantage of their four free score reports by entering the schools to which they wish to send scores. After May 16, there will be a fee.
- Michigan students taking the SAT on a Saturday national administration date students will have up to 9 days after the test to send scores.
- Student who are eligible for SAT fee waivers will receive an additional four free score reports.
- Once scores are available, they will be automatically sent to the schools identified.