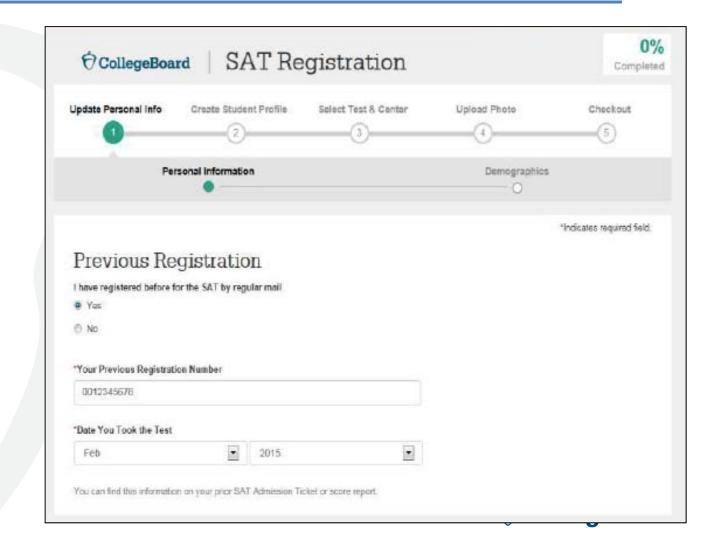

#### Linking a Registration and an Account

Click
Continue to
proceed
through
registration
screen

#### Linking a Registration and an Account

- Choose Yes for previous registration
- Enter the SAT registration number that you received on your "Sending Your SAT Scores to Colleges and Universities" document
- Select April 2016 for the test date