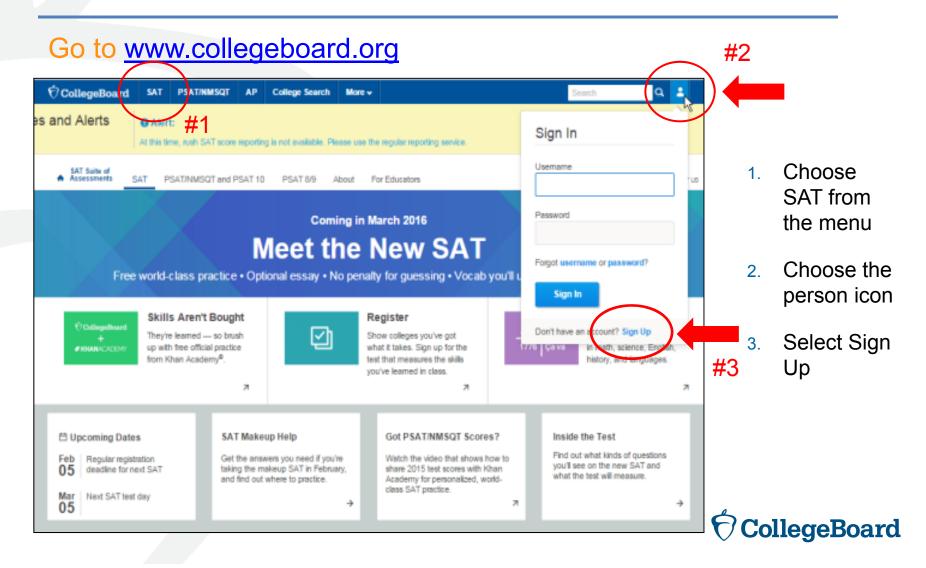

# Sending Scores from Your College Board Account

# First, Create a College Board Account If You Don't Already Have One

## Information You Will Need to Create an Account

- ▶ Make sure you have the following information on hand before you get started:
  - Name
  - Sex
  - Date of birth
  - Email address
  - Expected high school graduation (month and year)
  - Zip code
  - School name