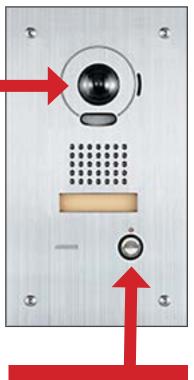

## desk station

Should the screen timeout before you are able to answer, press the "Monitor" button to bring up a live view of the camera and perform the steps listed below again.

intercom

Press the button on the intercom to notify the office staff that you are at the entrance