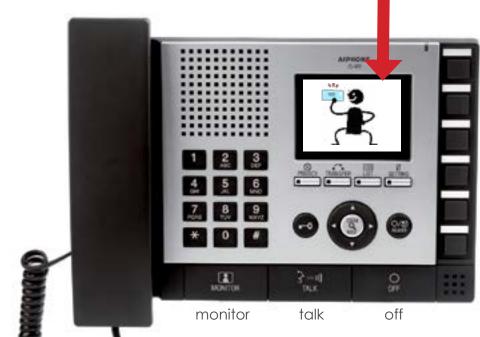

## AlPhone Intercom System

For any questions or concerns please contact Support via the web portal or 3150.

When a visitor presses the button on the intercom the desk station will ring like a standard phone and an image will appear on the screen of who is at the door.

## desk station

Should the screen timeout before you are able to answer, press the "Monitor" button to bring up a live view of the camera and perform the steps listed below again.

intercom

Press the button on the intercom to notify the office staff that you are at the entrance

Press the "Talk" button to greet the visitor, confirm who it is, and what the purpose of the visit is.

Once the visitor has been greeted and verified press the "Key" button to remotely unlock the door. Once the button is pressed the door latch will release and the visitor will be able to open the door for 5 seconds.